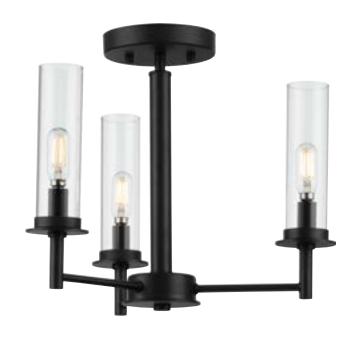

## P400250-031 Kellwyn

Kellwyn Collection 3-Light Matte Black Clear Glass Transitional Semi-Flush Mount Convertible Ceiling Light

Category: Chandeliers Finish: Matte Black (Painted) Construction: Steel Construction Glass/Shade: Clear Glass Cylindrical

Length: 16 in Width: 16 in Height: 12-5/8 in

Overall Ht. W/Chain And Stem: 74-1/2 in

Clear Glass Cylindrical Width: 1-15/163 in

|                                                                                      |                          | Height: 7 in                 |                           |
|--------------------------------------------------------------------------------------|--------------------------|------------------------------|---------------------------|
| MOUNTING                                                                             | ELECTRICAL               | LAMPING                      | ADDITIONAL INFORMATION    |
| Ceiling Chain/Semi-Flush                                                             | 10 feet of wire supplied | Quantity:<br>three 60 W max. | cULus Dry Location Listed |
| Mounting plate for outlet box included                                               | 120 V                    | E12 base Phenolic Socket     | 1-year Limited Warranty   |
| 48 in of 9 gauge chain supplied                                                      |                          |                              |                           |
| one 12" lengths of stem included                                                     |                          |                              |                           |
| Canopy covers a standard 4" recessed outlet box: 5.125" W., 0.875" ht., 5.125" depth |                          |                              |                           |